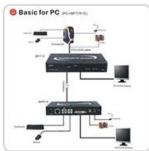

# CAT 5 Digital Multimedia Network Extender - Overview



Digital Multimedia Network Extender Part Number 2305-4339



#### Introduction:

The Eiki Multimedia PC Extender is a two-piece hardware solution for displaying high-definition video, audio, and providing remote keyboard and mouse control as well as IR repeating capabilities over a standard LAN. Multiple units can be used on the same LAN for oneto- multi, multi-to-one, or multi-to-multi source and destination configurations. Best of all, it works with any

## Application Diagram:













## Features:

- Plug and Play. No software needed.
- Extends and displays video signal up to 100 meters.
- Sends video at 1920 x 1080 at 25fps (film rate).
- Sends video at 1680 x 1050 at 30fps (video rate)
- Quick response and display time for keyboard and mouse.
- Can be set up for multiple transmitters and multiple receivers.
  - Available in configuration of either a one transmitter to one receiver, or sets of multiple units.

#### Specifications:

| Part Number                  | 2305-4339                                                                             |                                                                                |
|------------------------------|---------------------------------------------------------------------------------------|-----------