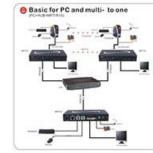

## Application Diagram:

#### Introduction:

The Eiki Multimedia PC Extender is a two-piece hardware solution for displaying high-definition video, audio, and providing remote keyboard and mouse control as well as IR repeating capabilities over a standard LAN. Multiple units can be used on the same LAN for oneto- multi, multi-to-one, or multi-to-multi source and destination configurations. Best of all, it works with any