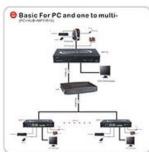

## Application Diagram:

#### Introduction:

The Eiki Multimedia PC Extender is a two-piece hardware solution for displaying high-definition video, audio, and providing remote keyboard and mouse control as well as IR repeating capabilities over a standard LAN. Multiple units can be used on the same LAN for oneto- multi, multi-to-one, or multi-to-multi source and destination configurations. Best of all, it works with any