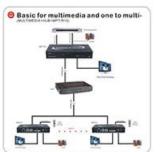

## Application Diagram:

#### Introduction:

The Eiki Multimedia PC Extender is a two-piece hardware solution for displaying high-definition video, audio, and providing remote keyboard and mouse control as well as IR repeating capabilities over a standard LAN. Multiple units can be used on the same LAN for oneto- multi, multi-to-one, or multi-to-multi source and destination configurations. Best of all, it works with any