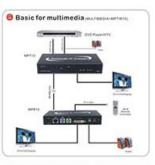

# CAT 5 Digital Multimedia Network Extender - Overview



Digital Multimedia Network Extender Part Number 2305-4339



#### Introduction:

The Eiki Multimedia PC Extender is a two-piece hardware solution for displaying high-definition video, audio, and providing remote keyboard and mouse control as well as IR repeating capabilities over a standard LAN. Multiple units can be used on the same LAN for oneto- multi, multi-to-one, or multi-to-multi source and destination configurations. Best of all, it works with any

## Application Diagram:













## Features:

- Plug and Play. No software needed.
- Extends and displays video signal up to 100 meters.
- Sends video at 1920 x 1080 at 25fps (film rate).
- Sends video at 1680 x 1050 at 30fps (video rate)
- Quick response and display time for keyboard and mouse.
- Can be set up for multiple transmitters and multiple receivers.
  - Available in configuration of either a one transmitter to one receiver, or sets of multiple units.

#### Specifications:

| Part Number                  | 2305-4339                                                                             |                                                                                |
|------------------------------|---------------------------------------------------------------------------------------|---------