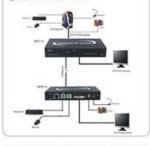

# CAT 5 Digital Multimedia Network Extender - Overview



Digital Multimedia Network Extender Part Number 2305-4339



#### Introduction:

The Eiki Multimedia PC Extender is a two-piece hardware solution for displaying high-definition video, audio, and providing remote keyboard and mouse control as well as IR repeating capabilities over a standard LAN. Multiple units can be used on the same LAN for oneto- multi, multi-to-one, or multi-to-multi source and destination configurations. Best of all, it works with any

## Application Diagram:













## Features:

- Plug and Play. No software needed.
- Extends and displays video signal up to 100 meters.
- Sends video at 1920 x 1080 at 25fps (film rate).
- Sends video at 1680 x 1050 at 30fps (video rate)
- Quick response and display time for keyboard and mouse.
- Can be set up for multiple transmitters and multiple receivers.
  - Available in configuration of either a one transmitter to one receiver, or sets of multiple units.

#### Specifications:

| Part Number                  | 2305-4339                                                                             |                                                                                |
|------------------------------|---------------------------------------------------------------------------------------|-------------